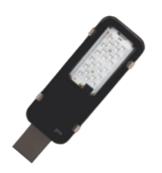

## **ECO - LED Street Light**

## **Product Features**

- Aluminium die cast housing duly powder coated.
- Metal Clad PCB's.
- · Long life and better thermal management.
- · High efficacy LED.
- Uniform and optimum light output and energy savings.
- · Higher PF, Lower THD and Surge Protection.